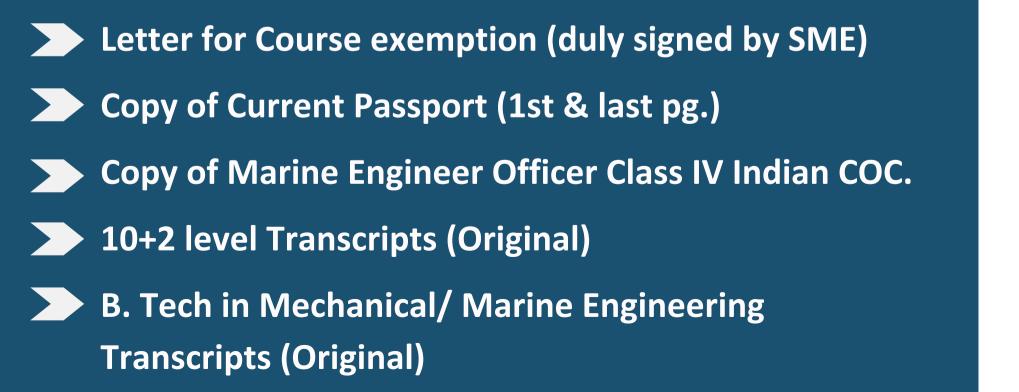

## **DOCUMENTS REQUIRED FOR NARIC**

- SSC Mark sheet
- HSC Mark sheet
- **Overall Degree Qualification Mark sheet and Certificate** 
  - **NARIC Application**

**Complete Name Correspondence Address** Your Contact number and Alternate Contact Number Email Id

Note: -**Process time v** take 6-8 week

- **B.** Tech in Mechanical/Marine Engineering **Graduation Certificate (Original)**
- **NARIC comparability assessment (Original)**
- **Copy of Syllabus of Bachelors of Mechanical** / Marine Engineering.
- Once the NARIC is applied then we can apply to IAMI for the exemption.
- Scanned copy of documents required to apply to IAMI, UK for exemption: